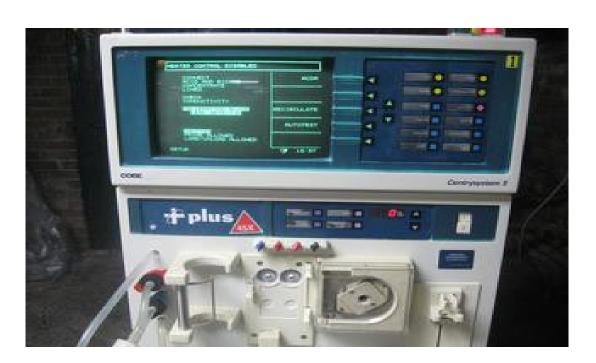

#### **Dialysis Machines COBE CENTRY SYSTEM 3**

\*\*\*\*(Units Are Compatible for Overseas Utility 110V/220V)\*\*\*\*

**Total Qty: 128 Machines** 

Manufacturer: Cobe

Model Name: Centry System 3

Cat. Number: 333103001 (all are the same model #)

Total Hours Used: 23,000 - 26,000 Hours

Years Running: 6-8 Years

• Manufacturing Date: 1999 - 2004

• 115 Volt

- 50/60 hz
- 1 Phase
- 12 amps
- FOB US east Coast seaport
- Well known brand; known as a 'mule' machine that lasts a long time
- All working, tested & sanitized
  - APPROXIMATE Weight / Machine: 300 Lbs (12,600 Lbs total will be shipped in 2 EA 40' shipping container)