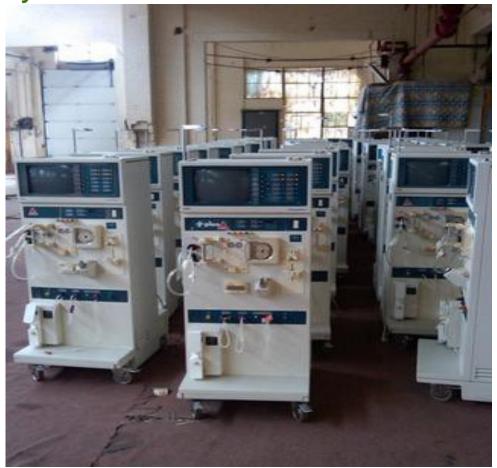

# CLOSE OUT FULLY REFURBISHED DIALYSIS MACHINES USED AVAILABLE IMMEDIATELY FOB WAREHOUSE NEW YORK U.S.A.

Contact us immediately, Must liquidate Warehouse Immediately→ READY TO GO

#### **Dialysis Machines COBE CENTRY SYSTEM 3**

\*\*\*\*(Units Are Compatible for Overseas Utility 110V/220V)\*\*\*\*

**Total Qty: 128 Machines** 

Manufacturer: Cobe

Model Name: Centry System 3

Cat. Number: 333103001 (all are the same model #)

Total Hours Used: 23,000 - 26,000 Hours

Years Running: 6-8 Years

• Manufacturing Date: 1999 - 2004

• 115 Volt

- 50/60 hz
- 1 Phase
- 12 amps
- FOB US east Coast seaport
- Well known brand; known as a 'mule' machine that lasts a long time
- All working, tested & sanitized
  - APPROXIMATE Weight / Machine: 300 Lbs (12,600 Lbs total will be shipped in 2 EA 40' shipping container)