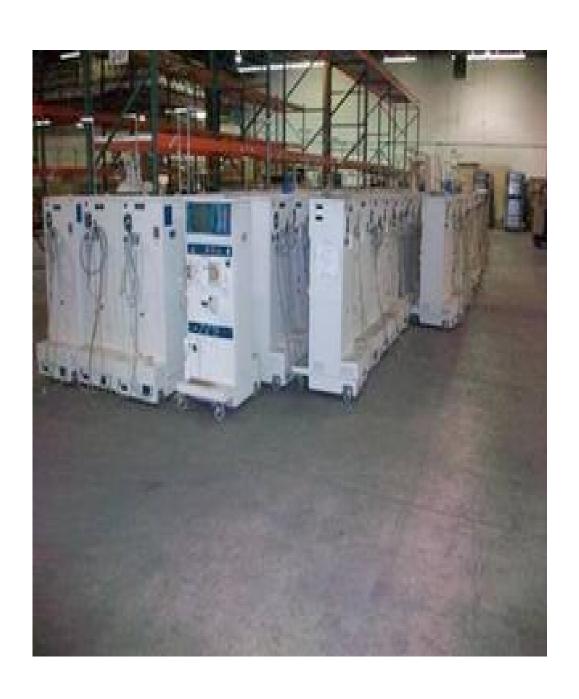

#### **Dialysis Machines COBE CENTRY SYSTEM 3**

\*\*\*\*(Units Are Compatible for Overseas Utility 110V/220V)\*\*\*\*

**Total Qty: 128 Machines** 

Manufacturer: Cobe

Model Name: Centry System 3

Cat. Number: 333103001 (all are the same model #)

Total Hours Used: 23,000 - 26,000 Hours

Years Running: 6-8 Years

• Manufacturing Date: 1999 - 2004

• 115 Volt

- 50/60 hz
- 1 Phase
- 12 amps
- FOB US east Coast seaport
- Well known brand; known as a 'mule' machine that lasts a long time
- All working, tested & sanitized
  - APPROXIMATE Weight / Machine: 300 Lbs (12,600 Lbs total will be shipped in 2 EA 40' shipping container)